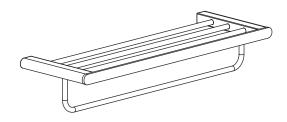

## INSTALLATION MANUAL

## BATHROOM TOWEL RACK

24″



## MODEL# AC1TR24











3



## **CLEANING INSTRUCTIONS**

Quality, technological processes and materials are the features that determine the high standards of our accessories. However, to avoid surface alternations, it is necessary to follow a few guidelines.

- Clean all finishes exclusively with soap and water, and dry with a soft cloth.
- Do not use coarse cloths, abrasive products, acids, ammonia products, caustic substances, bleach or solvents.
- In case of contact with these substances, rinse surfaces immediately and wipe dry.
- Remember that even fumes can damage metal. Wash accessories next to the toilet bowl at regular intervals to avoid corrosion.