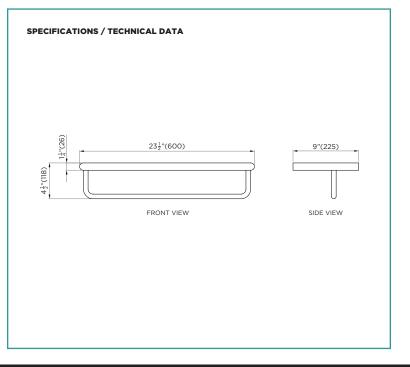

## INSTALLATION MANUAL

## BATHROOM TOWEL RACK

24″



## MODEL# AC1TR24











3



## **CLEANING INSTRUCTIONS**

Quality, technological processes and materials are the features that determine the high standards of our accessories. However, to avoid surface alternations, it is necessary to follow a few guidelines.

- Clean all finishes exclusively with soap and water, and dry with a soft cloth.
- Do not use coarse cloths, abrasive products, acids, ammonia products, caustic substances, bleach or solvents.
- In case of contact with these substances, rinse surfaces immediately and wipe dry.
- Remember that even fumes can damage metal. Wash accessories next to the toilet bowl at regular intervals to avoid corrosion.