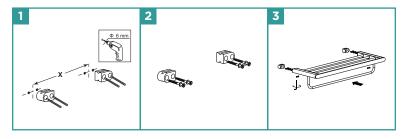

## INSTALLATION MANUAL

## BATHROOM TOWEL RACK

24″



## MODEL# AC1TR24











3



## **CLEANING INSTRUCTIONS**

Quality, technological processes and materials are the features that determine the high standards of our accessories. However, to avoid surface alternations, it is necessary to follow a few guidelines.

- Clean all finishes exclusively with soap and water, and dry with a soft cloth.
- Do not use coarse cloths, abrasive products, acids, ammonia products, caustic substances, bleach or solvents.
- In case of contact with these substances, rinse surfaces immediately and wipe dry.
- Remember that even fumes can damage metal. Wash accessories next to the toilet bowl at regular intervals to avoid corrosion.