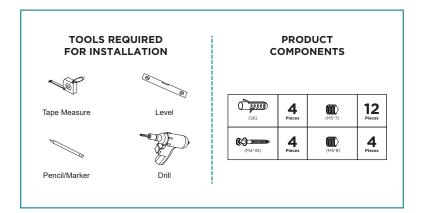

## INSTALLATION MANUAL

## BATHROOM TOWEL RACK

24″



## MODEL# AC1TR24











3



## **CLEANING INSTRUCTIONS**

Quality, technological processes and materials are the features that determine the high standards of our accessories. However, to avoid surface alternations, it is necessary to follow a few guidelines.

- Clean all finishes exclusively with soap and water, and dry with a soft cloth.
- Do not use coarse cloths, abrasive products, acids, ammonia products, caustic substances, bleach or solvents.
- In case of contact with these substances, rinse surfaces immediately and wipe dry.
- Remember that even fumes can damage metal. Wash accessories next to the toilet bowl at regular intervals to avoid corrosion.